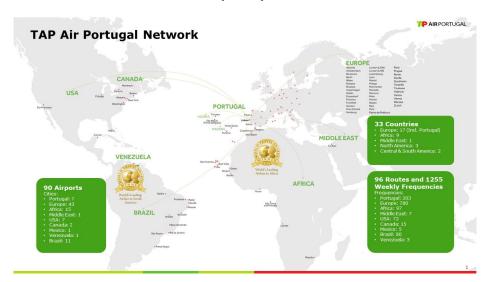

## Weekly frequencies from Portugal

Europe: 780 weekly flights
USA: 72 weekly flights
Canada: 15 weekly flights
Middle East: 7 weekly flights
Mexico: 5 weekly flights
Venezuela: 3 weekly flights
Domestic: 203 weekly flights