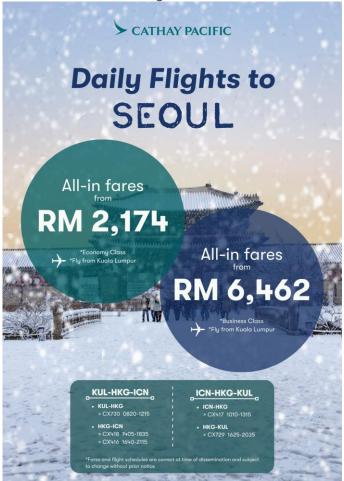

Please refer HERE for more details on our flight schedule.

Don't let this opportunity melt away. Uncover the beauty of Korea in winter – a season of wonder and warmth.