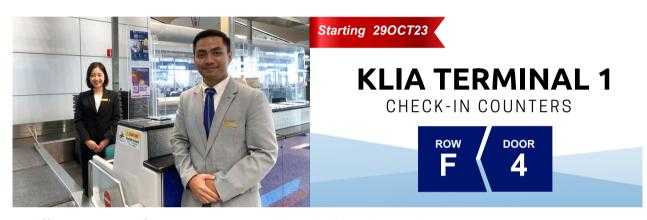

## KLIA CHECK-IN COUNTERS RELOCATION

Effective **29th October 2023 until 30th March 2024**, the international check-in counters at Kuala Lumpur International Airport, Terminal 1 will be changed from **Row J to Row F** with Door 4 as the nearest entrance. Our counters are open 3 hours prior to departure time.